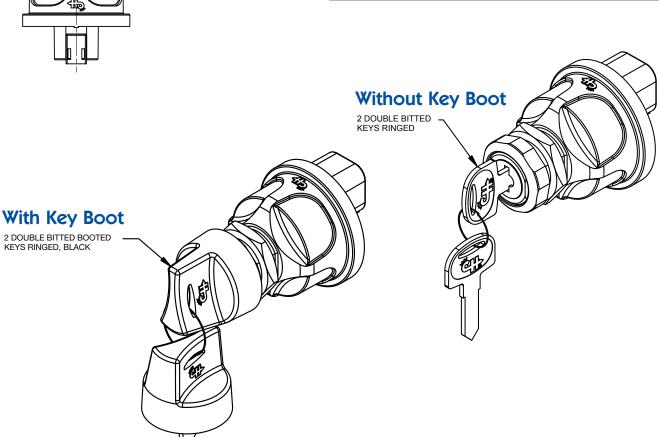

## **Features and Specifications**

- Contact rating: 10A at 12V DC. 5A at 24V DC.
- Sealed: Contacts sealed front and back to IP67 (with connector installed.)
- Hardware: Plastic facenut and nickel-plated brass backing nut.
- Tested to SAE J259 for ignition switches.
- Supplied with two matching keys, with or without boot.
- · Custom logo can be molded on the boot.
- Multiple key codes or keyed alike available.