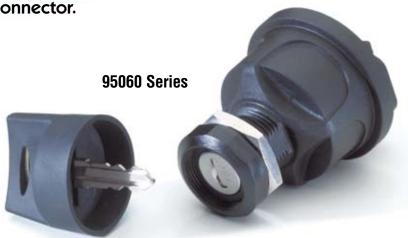

## Sealed Key Switch with integral connector

- Engineering thermoplastic construction.
- Fully sealed contact area using O-rings and ultrasonic welding.

• Integral sealed Deutsch connector.

• Anti-restart option.

## **Features and Specifications**

- Contact rating: 10A at 12V DC. 5A at 24V DC.
- Sealed: Contacts sealed front and back to IP67 (with connector installed.)
- Hardware: Plastic facenut and nickel-plated brass backing nut.
- Tested to SAE J259 for ignition switches.
- Supplied with two matching keys, with or without boot.
- · Custom logo can be molded on the boot.
- Multiple key codes or keyed alike available.