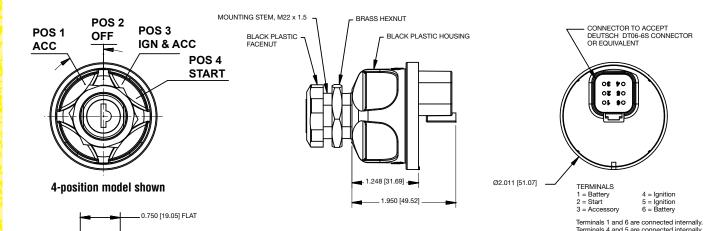

## **Functions and Circuits Available**

| Part Number                                                                     | Positions |     |     |         |       | Spring<br>Return* | With Key boot | With<br>Anti-Restart |
|---------------------------------------------------------------------------------|-----------|-----|-----|---------|-------|-------------------|---------------|----------------------|
| 95060                                                                           | 4         | Acc | Off | Ign/Acc | Start | Yes               | Yes           | <del></del>          |
| 95060-01                                                                        | 4         | Acc | Off | Ign/Acc | Start | Yes               | Yes           | Yes                  |
| 95060-02                                                                        | 4         | Acc | Off | Ign/Acc | Start | _                 | Yes           | _                    |
| 95060-03                                                                        | 3         |     | Off | Ign/Acc | Start | Yes               | Yes           | _                    |
| 95060-04                                                                        | 3         |     | Off | Ign/Acc | Start | Yes               | Yes           | Yes                  |
| 95060-05                                                                        | 3         |     | Off | Ign/Acc | Start | _                 | Yes           | _                    |
| 95060-06                                                                        | 3         | Acc | Off | Ign     |       | _                 | Yes           | <del>_</del>         |
| 95060-07                                                                        | 2         |     | Off | Ign/Acc |       | _                 | Yes           | _                    |
| ey is removable only at the Off position. *Spring return is to Ign/Acc position |           |     |     |         |       |                   |               |                      |

## **Switch Dimensions**

0.850 [21.59]

Ø0.125 [3.18] 2 PL

**Battery Start** Accessory Ignition Terminals 1 & 6 **Terminal 2** Terminal 3 Terminals 4 & 5 **Position 1 Position 2** Х **Position 3** Х Х Χ **Position 4** 